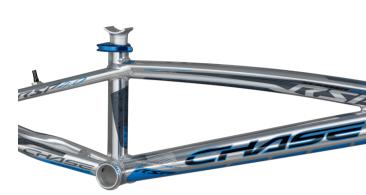

## WE BUILD TO WIN. WE BUILD TO LAST.

We build custom bikes for adult and youth riders using premium frames and parts. Bikes can be modified to last most youth riders for three to four years by changing certain parts as they grow. It's an economical solution to keeping youth riders on premium bikes for several years instead of purchasing new, lower quality bikes every one or two years.