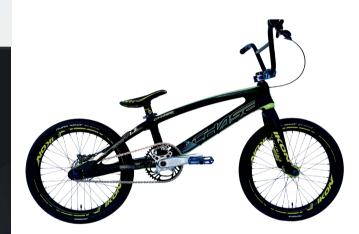

## WE BUILD TO WIN. WE BUILD TO LAST.

We build custom bikes for adult and youth riders using premium frames and parts. Bikes can be modified to last most youth riders for three to four years by changing certain parts as they grow. It's an economical solution to keeping youth riders on premium bikes for several years instead of purchasing new, lower quality bikes every one or two years.

And of course, for adults, we can build the BMX you *still* haven't stopped dreaming about.

Customers all over Canada count on us to find them the parts they need. If we don't have what you need in stock, chances are strong we'll be able to get it for you. And FAST.